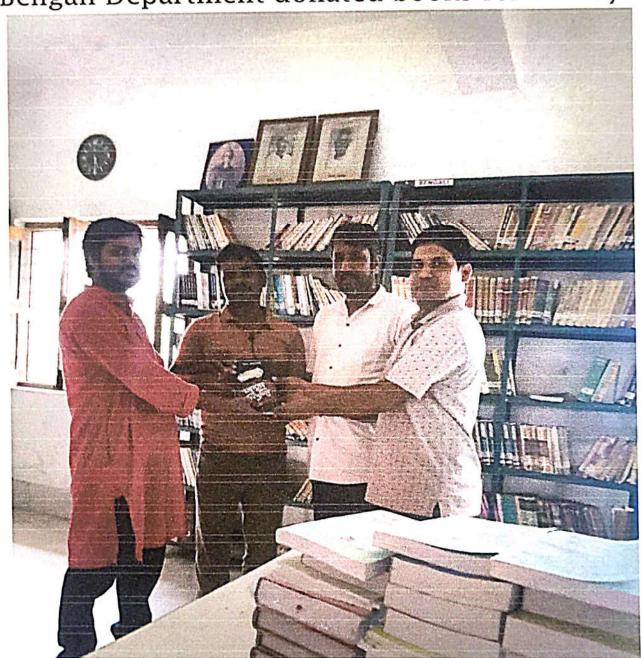

## Department of Bengali

Prof .Kanchan Paul successful alumni of Bengali Department donated books for library