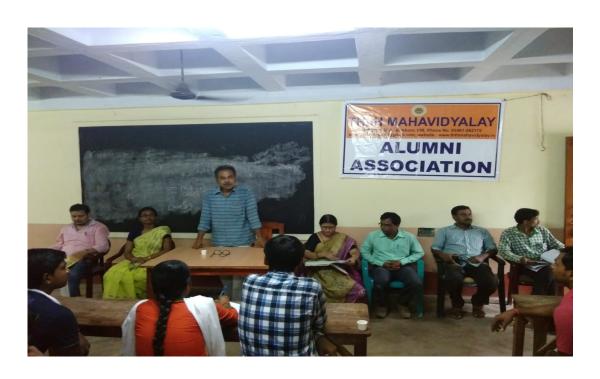

Support and Progression

5.4: Alumni Engagement

5.4.1: There is a registered Alumni Association that contributes significantly to the development of the institution through financial and/or other support services

**DOCUMENT: Alumni Contribution** 



Teacher-in-charge THLH Mahavidyalay Madian, Mallarpur, Gonpur Parkhum, Pin-731216, W.B

### **ALUMNI CONTRIBUTION**

## **Department of Sanskrit**

## An Almira donated by the Alumnus







## Department of Bengali

Prof .Kanchan Paul successful alumni of Bengali Department donated books for library







# Alumnus of THLH Mahavidyalay donated sanitary vending machine







Dr Suman Mukfierjee Juni Teacher-in-Charge Turku Hansda Lapsa Hemram Mahavidyalay Mallarpur, Birbhum-731216

#### **ALUMNI MEET 2023**





#### **ALUMNI MEET 2018**





#### Tax Invoice



#### **ORANGE TECHNO**

PeriodPadMachine on FB, Insta, Youtube, Twitter & LinkedIn- Subscribe & Follow Phone no.: 8010789701 Email: orangetechno.ngp@gmail.com GSTIN: 27AQVPT8733C1Z6, State: 27-Maharashtra

| Bill To                                                                                                                                       | Ship To                                                                                                                    | Invoice Details                 |  |  |
|-----------------------------------------------------------------------------------------------------------------------------------------------|------------------------------------------------------------------------------------------------------------------