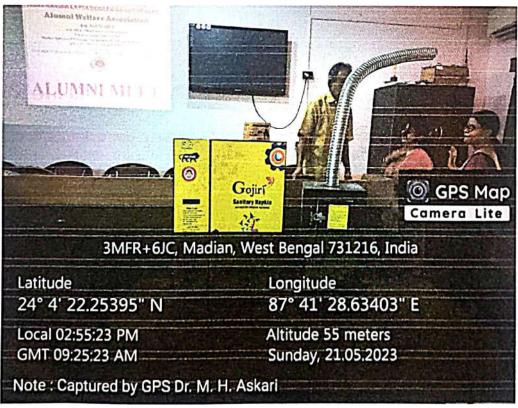

# Alumnus of THLH Mahavidyalay donated sanitary vending machine

Dr Suman Mukfierjee Juni Teacher-in-Charge Turku Hansda Lapsa Hemram Mahavidyalay Mallarpur, Birbhum-731216